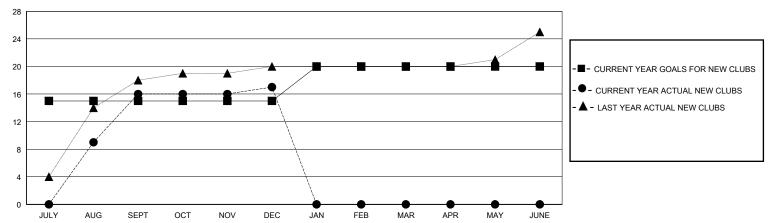

## District 325 K

GMT: LOCATION NEPAL GMT CA

| Clubs                 |               |           |               | Members               |                       |                         |                                                    |  |
|-----------------------|---------------|-----------|---------------|-----------------------|-----------------------|-------------------------|----------------------------------------------------|--|
| RESULTS FOR 2023-2024 |               |           |               | RESULTS FOR 2023-2024 |                       |                         |                                                    |  |
| QUARTER               | NEW CLUB GOAL | NEW CLUBS | DROPPED CLUBS | QUARTER MEMB          | ER GROWTH NET<br>GOAL | MEMBER GROWTH<br>ACTUAL | DROPPED<br>MEMBERS ACTUAL<br>(including transfers) |  |
| JULY/AUG/SEPT         | 15            | 16        | 1             | JULY/AUG/SEPT         | 300                   | 584                     | 189                                                |  |
| OCT/NOV/DEC           | 0             | 1         | 13            | OCT/NOV/DEC           | 75                    | 166                     | 381                                                |  |
| JAN/FEB/MAR           | 5             | 0         | 0             | JAN/FEB/MAR           | 100                   | 0                       | 0                                                  |  |
| APR/MAY/JUNE          | 0             | 0         | 0             | APR/MAY/JUNE          | 125                   | 0                       | 0                                                  |  |