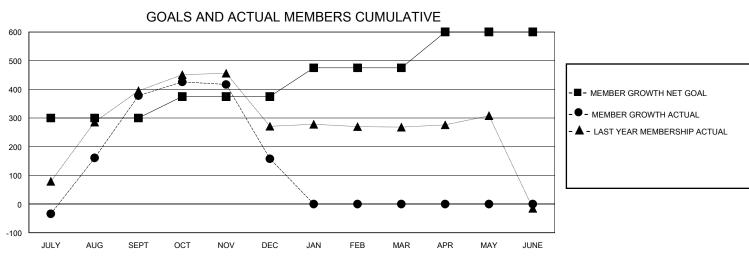

## District 325 K

GMT: LOCATION NEPAL GMT CA

| Clubs                 |               |           |               | Members               |                       |                         |                                                    |  |
|-----------------------|---------------|-----------|---------------|-----------------------|-----------------------|-------------------------|----------------------------------------------------|--|
| RESULTS FOR 2023-2024 |               |           |               | RESULTS FOR 2023-2024 |                       |                         |                                                    |  |
| QUARTER               | NEW CLUB GOAL | NEW CLUBS | DROPPED CLUBS | QUARTER MEMB          | ER GROWTH NET<br>GOAL | MEMBER GROWTH<br>ACTUAL | DROPPED<br>MEMBERS ACTUAL<br>(including transfers) |  |
| JULY/AUG/SEPT         | 15            | 16        | 1             | JULY/AUG/SEPT         | 300                   | 584                     | 189                                                |  |
| OCT/NOV/DEC           | 0             | 1         | 13            | OCT/NOV/DEC           | 75                    | 166                     | 381                                                |  |
| JAN/FEB/MAR           | 5             | 0         | 0             | JAN/FEB/MAR           | 100                   | 0                       | 0                                                  |  |
| APR/MAY/JUNE          | 0             | 0         | 0             | APR/MAY/JUNE          | 125                   | 0                       | 0                                                  |  |